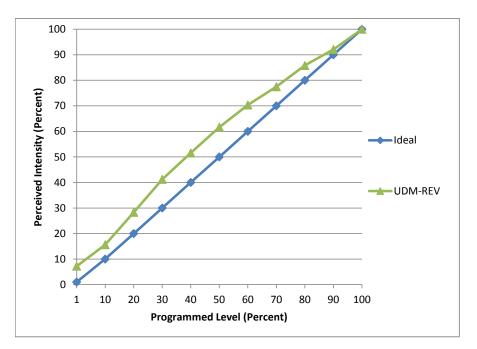

| ISD-601-700-23-D |
| Nominal Power (W) | 23               |
| Dimming Control   | Reverse          |
| Product Range     | -                |
| Test Date         | 7/12/2016        |

| Dimmer Tested Against:              | UDM-REV |
|-------------------------------------|---------|
| Pass/Fail                           | Pass    |
| Best-Fit Power Profile:             |         |
| Minimum ON                          | 1       |
| Maximum ON                          | 68      |
| Adjust                              | 100     |
| Light Output Range (vs. non-dimmed) |         |
| Maximum (Perceived)                 | 95.8%   |
| Minimum (Perceived)                 | 6.9%    |
| Minimum (Measured)                  | 0.5%    |

Linearity Curves (Best-fit Power Profile Applied):



## **Observations:**

bgk